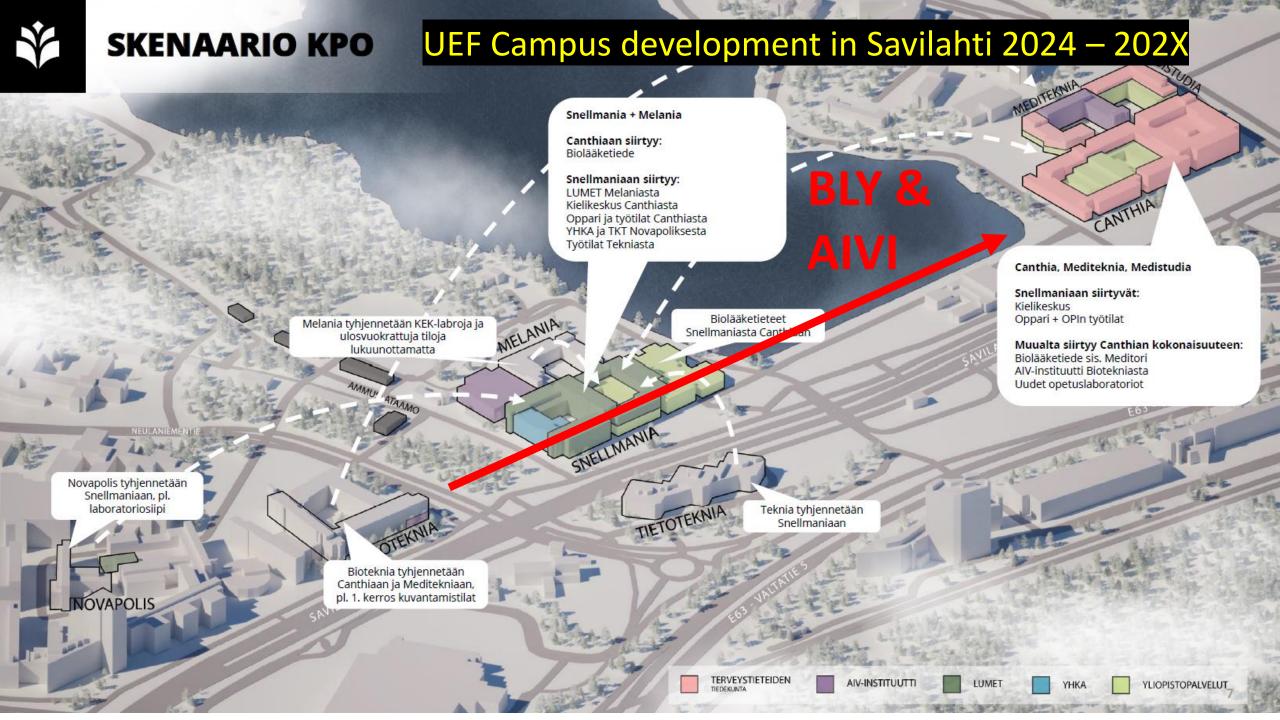

At the same time on the other side of the Niuva road...

## 1C4 vision so far...

- Research imaging core -> future diagnostics
  - Experimental & ex vivo PET/MRIs
  - Single cell imaging
- Production of biological therapies -> future therapies
- "Drug" infusion & monitoring unit
- Next generation (multiprofessonal) teaching (& research) unit
  - 30 000 outpatient visits / year recruitment for clinical trials
  - Teach how to do it... -> future workers
- And what else do you need?